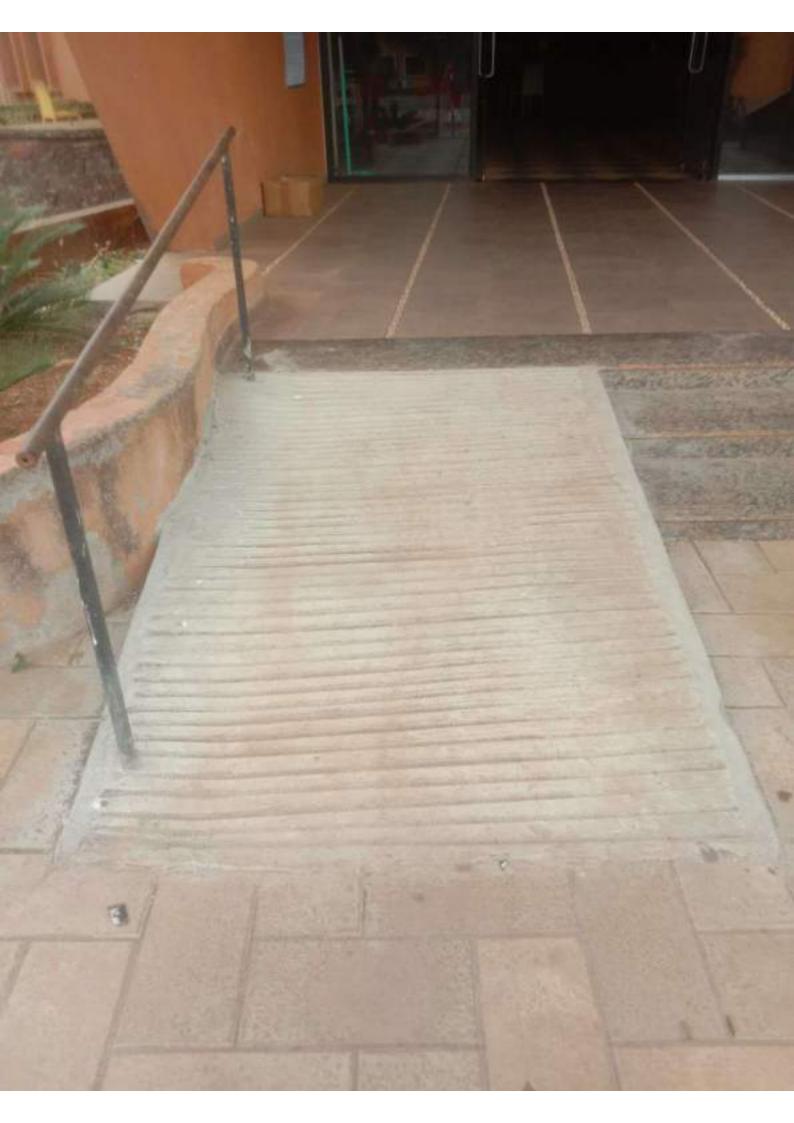

#### I hereby certify that:

- 1. The Competent Authority has approved the Occupancy/Completion Certificate/Building License/ FormD and the Structural Stability Certificate, if applicable, mentioned above is.....
- 2. have verified the above-mentioned Certificates from the Office of above Competent Authority. The above-mentioned Certificates have been approved by the Competent Authority.
- 3. The above-mentioned Certificates are authentic.
- 4. Implemented Sewage Disposal System/ Waist management System and environment improvement measures to ensure a sustainable green campus.
- 5. Structure has barrier free environment and toilets created for physically challenged and has all weather approach road.