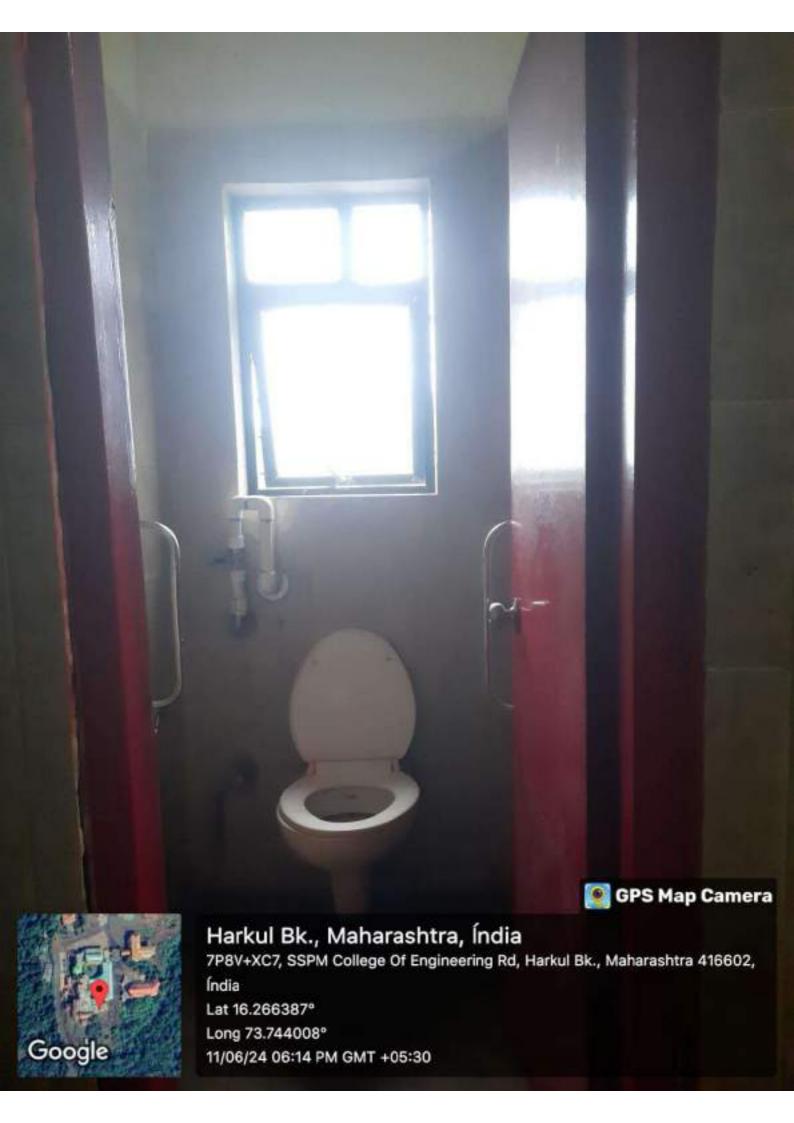

#### I hereby certify that:

- 1. The Competent Authority has approved the Occupancy/Completion Certificate/Building License/ FormD and the Structural Stability Certificate, if applicable, mentioned above is.....
- 2. have verified the above-mentioned Certificates from the Office of above Competent Authority. The above-mentioned Certificates have been approved by the Competent Authority.
- 3. The above-mentioned Certificates are authentic.
- 4. Implemented Sewage Disposal System/ Waist management System and environment improvement measures to ensure a sustainable green campus.
- 5. Structure has barrier free environment and toilets created for physically challenged and has all weather approach road.