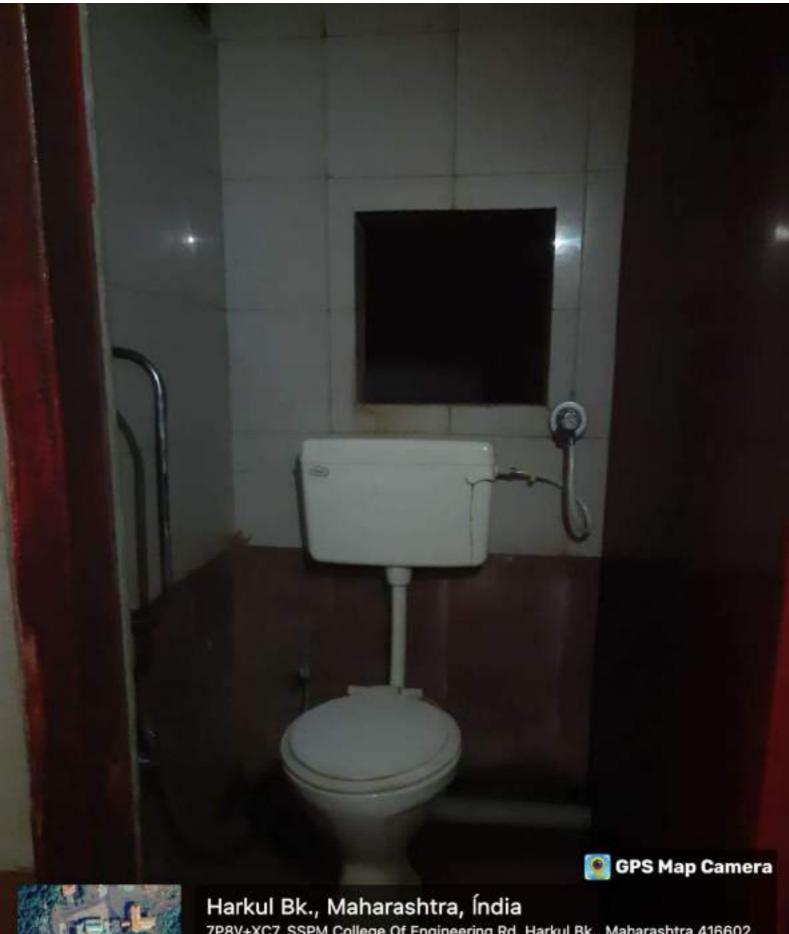

#### I hereby certify that:

- 1. The Competent Authority has approved the Occupancy/Completion Certificate/Building License/ FormD and the Structural Stability Certificate, if applicable, mentioned above is.....
- 2. have verified the above-mentioned Certificates from the Office of above Competent Authority. The above-mentioned Certificates have been approved by the Competent Authority.
- 3. The above-mentioned Certificates are authentic.
- 4. Implemented Sewage Disposal System/ Waist management System and environment improvement measures to ensure a sustainable green campus.
- 5. Structure has barrier free environment and toilets created for physically challenged and has all weather approach road.