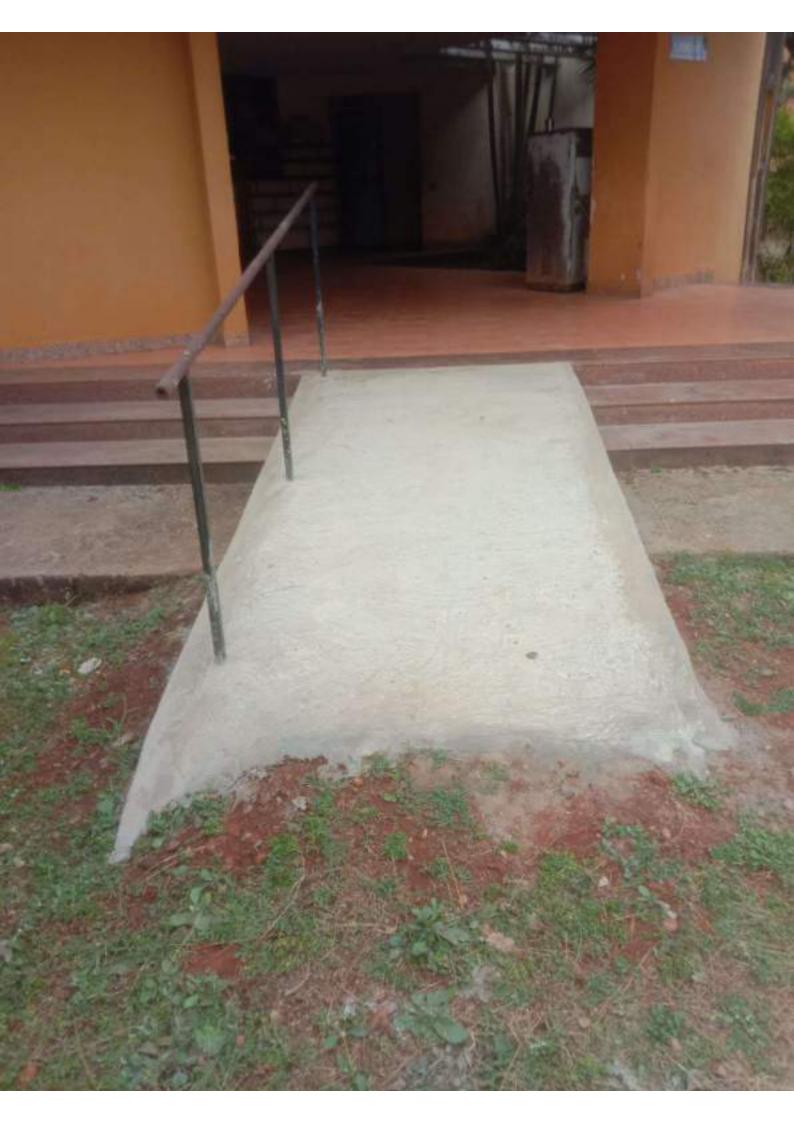

#### I hereby certify that:

- 1. The Competent Authority has approved the Occupancy/Completion Certificate/Building License/ FormD and the Structural Stability Certificate, if applicable, mentioned above is.....
- 2. have verified the above-mentioned Certificates from the Office of above Competent Authority. The above-mentioned Certificates have been approved by the Competent Authority.
- 3. The above-mentioned Certificates are authentic.
- 4. Implemented Sewage Disposal System/ Waist management System and environment improvement measures to ensure a sustainable green campus.
- 5. Structure has barrier free environment and toilets created for physically challenged and has all weather approach road.