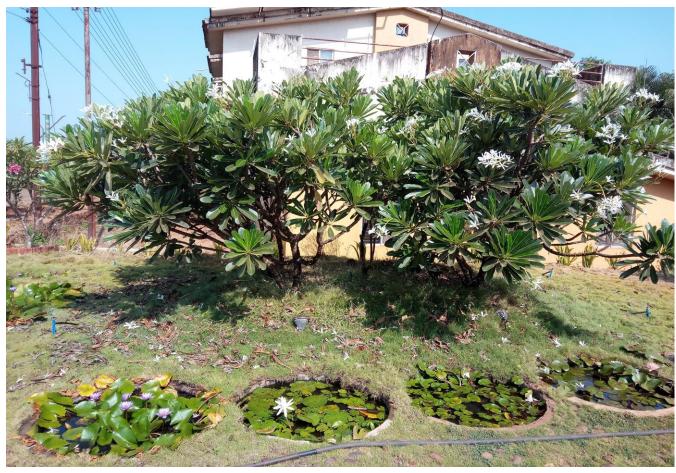

- 1. Irrigation to lawn and trees.
- 1. Reduction in soil erosion
- 2. Increase in the water table

Small ponds were created to store water in rainy session near girl's hostel