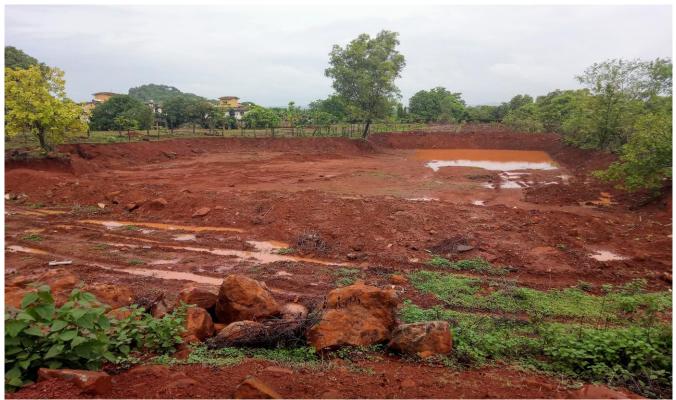

rection.

The institute has identified locations where rain water can be conserved and refilled to ground. These locations have a high rate of sinking rain water. A rain water catchment is setup alongside institute building roofs, playgrounds and Farm Lake is also developed near boy's hostel to recharge ground water level. This helps in achieving the following goals:

- 1. Irrigation to lawn and trees.
- 1. Reduction in soil erosion
- 2. Increase in the water table



Small ponds were created to store water in rainy session near girl's hostel



## SSPM'S COLLEGE OF ENGINEERING

A/P: Harkul Budruk, Tal: kankavli, Dist: Sindhudurg, Maharashtra- 416 602 (M.S.) Website: <a href="mailto:www.sspmcoe.ac.in">www.sspmcoe.ac.in</a>; E-mail: <a href="mailto:sspmcoe@gmail.com">sspmcoe@gmail.com</a>



New Farm Lake near Boy's Hostel



Farm Lake near Girl's Hostel



## SSPM'S COLLEGE OF ENGINEERING

A/ P: Harkul Budruk, Tal: kankavli, Dist: Sindhudurg, Maharashtra- 416 602 (M.S.) Website: <a href="mailto:www.sspmcoe.ac.in">www.sspmcoe.ac.in</a>; E-mail: <a href="mailto:sspmcoe@gmail.com">sspmcoe@gmail.com</a>

Roof top water has been routed through pipes and collectively send to ground for harvesting



Water routing towards ground from roof



Water routing towards ground from roof



SSPM'S COLLEGE OF ENGINEERING A/ P: Harkul Budruk, Tal: kankavli, Dist: Sindhudurg, Maharashtra- 416 602 (M.S.) Website: <a href="mailto:www.sspmcoe.ac.in">www.sspmcoe.ac.in</a>; E-mail: <a href="mailto:sspmcoe@gmail.com">sspmcoe@gmail.com</a>



Water harvesting near mechanical department



Rain Wate