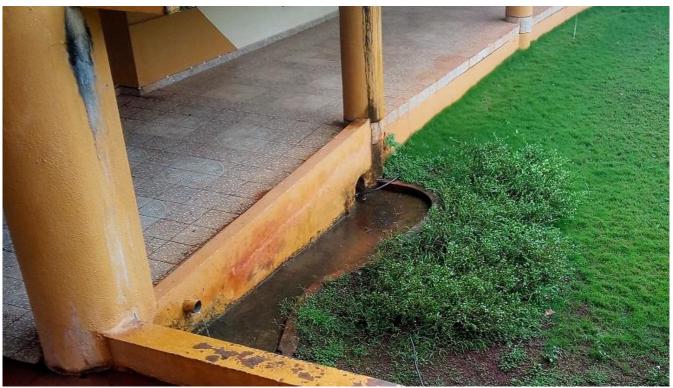

Water harvesting near mechanical department

Rain Water routing near office

SSPM'S COLLEGE OF ENGINEERING A/P: Harkul Budruk, Tal: kankavli, Dist: Sindhudurg, Maharashtra- 416 602 (M.S.) Website: <a href="mailto:www.sspmcoe.ac.in">www.sspmcoe.ac.in</a>; E-mail: <a href="mailto:sspmcoe@gmail.com">sspmcoe@gmail.com</a>