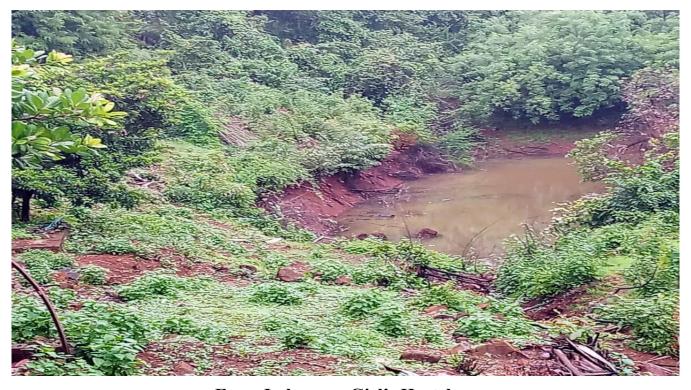

ied locations where rain water can be conserved and refilled to ground. These locations have a high rate of sinking rain water. A rain water catchment is setup alongside institute building roofs, playgrounds and Farm Lake is also developed near boy's hostel to recharge ground water level. This helps in achieving the following goals:

- 1. Irrigation to lawn and trees.
- 1. Reduction in soil erosion
- 2. Increase in the water table



Small ponds were created to store water in rainy session near girl's hostel



## SSPM'S COLLEGE OF ENGINEERING

A/P: Harkul Budruk, Tal: kankavli, Dist: Sindhudurg, Maharashtra- 416 602 (M.S.) Website: <a href="mailto:www.sspmcoe.ac.in">www.sspmcoe.ac.in</a>; E-mail: <a href="mailto:sspmcoe@gmail.com">sspmcoe@gmail.com</a>



New Farm Lake near Boy's Hostel



Farm Lake near Girl's Hostel



## SSPM'S COLLEGE OF ENGINEERING

A/ P: Harkul Budruk, Tal: kankavli, Dist: Sindhudurg, Maharashtra- 416 602 (M.S.) Website: <a href="mailto:www.sspmcoe.ac.in">www.sspmcoe.ac.in</a>; E-mail: <a href="mailto:sspmcoe@gmail.com">sspmcoe@gmail.com</a>

Roof top water has been routed through pipes and collectively send to ground for harvesting



Water routing towards ground from roof



Water routing towards ground from roof



SSPM'S COLLEGE OF ENGINEERING A/ P: Harkul Budruk, Tal: kankavli, Dist: Sindhudurg, Maharashtra- 416 602 (M.S.) Website: <a href="mailto:www.sspmcoe.ac.in">www.sspmcoe.ac.in</a>; E-mail: <a href="mailto:sspmcoe@gmail.com">sspmcoe@gmail.com</a>



Water harvesting near mechanical department



Rain Water routing near office



SSPM'S COL