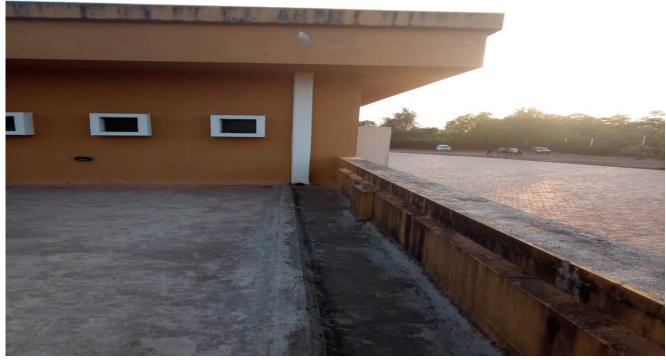

Roof top water has been routed through pipes and collectively send to ground for harvesting

Water routing towards ground from roof

Water routing towards ground from roof

SSPM'S COLLEGE OF ENGINEERING A/ P: Harkul Budruk, Tal: kankavli, Dist: Sindhudurg, Maharashtra- 416 602 (M.S.) Website: <a href="mailto:www.sspmcoe.ac.in">www.sspmcoe.ac.in</a>; E-mail: <a href="mailto:sspmcoe@gmail.com">sspmcoe@gmail.com</a>