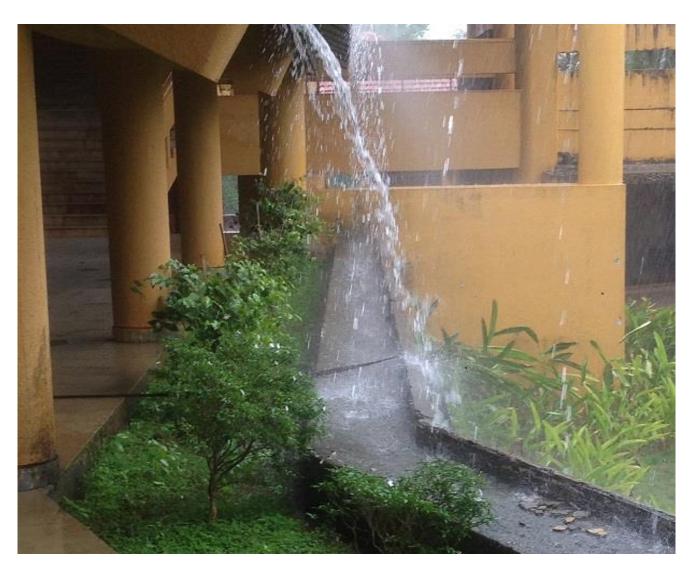

Water harvesting in corridor

SSPM'S COLLEGE OF ENGINEERING A/P: Harkul Budruk, Tal: kankavli, Dist: Sindhudurg, Maharashtra- 416 602 (M.S.) Website: <a href="mailto:www.sspmcoe.ac.in">www.sspmcoe.ac.in</a>; E-mail: <a href="mailto:sspmcoe@gmail.com">sspmcoe@gmail.com</a>