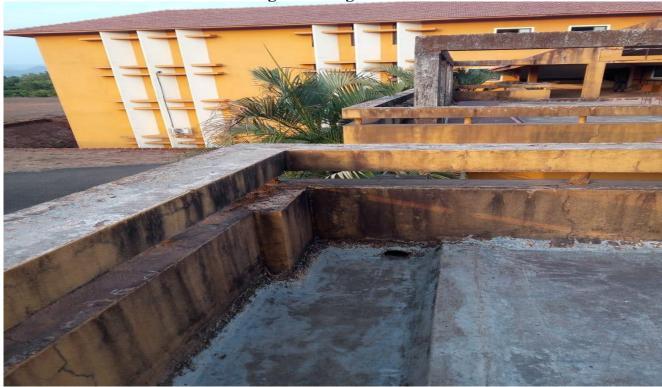

Roof top water has been routed through pipes and collectively send to ground for harvesting

Water routing towards ground from roof

Water routing towards ground from roof

SSPM'S COLLEGE OF ENGINEERING A/ P: Harkul Budruk, Tal: kankavli, Dist: Sindhudurg, Maharashtra- 416 602 (M.S.) Website: <a href="mailto:www.sspmcoe.ac.in">www.sspmcoe.ac.in</a>; E-mail: <a href="mailto:sspmcoe@gmail.com">sspmcoe@gmail.com</a>